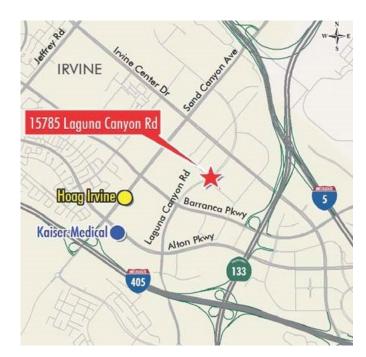

## Irvine Eye Physicians and Surgeons Incorporated DAVID W. CHIA, M.D. AND LI-LI S. CHIA, M.D., Ph.D. 15785 Laguna Canyon Road, Suite 300, Irvine, CA 92618 Telephone: (949)753-1163 Fax: (949) 753-1949

## DIRECTIONS:

Located off Laguna Canyon Road between Waterworks and Irvine Center Drive.

Look for the Canyon Medical Plaza sign on the building. We are in Suite 300.